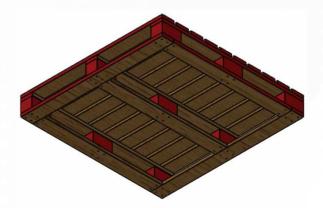

#### EURO PALLET(1200x800)

These are mostly used for ground and normal racking operation and are compatible with Forklift, Stacker Reach Trucks.

### TECH SPECS

| Thickness | Width | Length | Compone |
|-----------|-------|--------|---------|
| 22        | 95    | 1200   | 7       |
| 22        | 145   | 800    | 3       |
| 22        | 95    | 1200   | 3       |
| 89        | 145   | 95     | 9       |

60