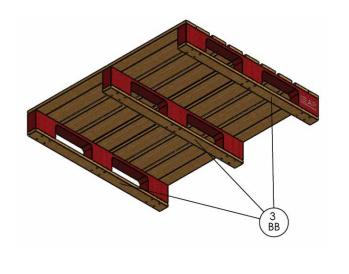

# BN PALLET (1200x1000)

These are two way entry pallets best suited for storing and racking in 3PL and FMCG industries.

# TECH SPECS

| Specification       | Length | Width | Thickness | Qty | Sr.No. |
|---------------------|--------|-------|-----------|-----|--------|
| TOP BOARD - 1       | 1200   | 75    | 20        | 2   | 1      |
| TOP BOARD - 2       | 1200   | 100   | 20        | 7   | 1      |
| RUNNER              | 1000   | 63    | 120       | 3   | 2      |
| <b>BOTTOM BOARD</b> | 1000   | 63    | 20        | 3   | 3      |