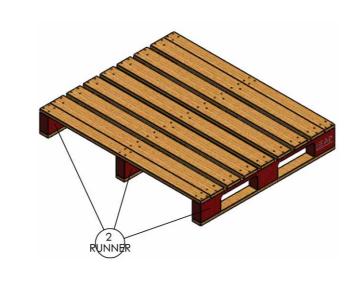

# BN PALLET (1200x1000)

These are two way entry pallets best suited for storing and racking in 3PL and FMCG industries.

# TECH SPECS

| Specification       | Length | Width | Thickness | Qty | Sr.No. |
|---------------------|--------|-------|-----------|-----|--------|
| TOP BOARD - 1       | 1200   | 75    | 20        | 2   | 1      |
| TOP BOARD - 2       | 1200   | 100   | 20        | 7   | 1      |
| RUNNER              | 1000   | 63    | 120       | 3   | 2      |
| <b>BOTTOM BOARD</b> | 1000   | 63    | 20        | 3   | 3      |