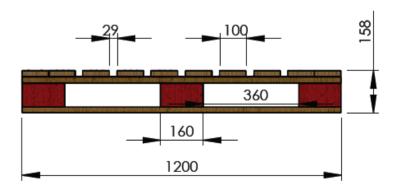

#### **E PALLET (1200x1000)**

These are two way entry pallets best suited for storing and racking in 3PL and FMCG industries.

# TECH SPECS

| Specification          | Length | Width | Thickness | Qty | Sr.No. |
|------------------------|--------|-------|-----------|-----|--------|
| Top Board              | 1000   | 100   | 22        | 10  | 1      |
| <b>Connector Board</b> | 1200   | 100   | 25        | 3   | 2      |
| Block                  | 160    | 95    | 89        | 9   | 3      |
| <b>Bottom Board</b>    | 1200   | 100   | 22        | 3   | 4      |