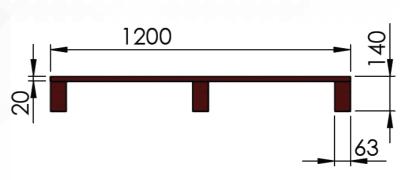

#### EURO PALLET(1200x800)

These are mostly used for ground and normal racking operation and are compatible with Forklift, Stacker Reach Trucks.

### TECH SPECS

| Thickness | Width | Length | Compone |
|-----------|-------|--------|---------|
| 22        | 95    | 1200   | 7       |
| 22        | 145   | 800    | 3       |
| 22        | 95    | 1200   | 3       |
| 89        | 145   | 95     | 9       |