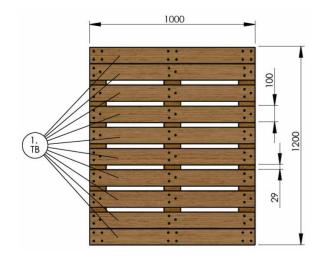

#### **E PALLET (1200x1000)**

These are two way entry pallets best suited for storing and racking in 3PL and FMCG industries.

# TECH SPECS

| Specification          | Length | Width | Thickness | Qty | Sr.No. |
|------------------------|--------|-------|-----------|-----|--------|
| Top Board              | 1000   | 100   | 22        | 10  | 1      |
| <b>Connector Board</b> | 1200   | 100   | 25        | 3   | 2      |
| Block                  | 160    | 95    | 89        | 9   | 3      |
| <b>Bottom Board</b>    | 1200   | 100   | 22        | 3   | 4      |