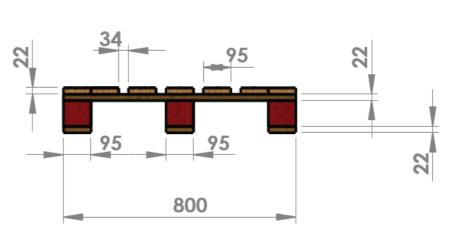

#### EURO PALLET(1200x800)

These are mostly used for ground and normal racking operation and are compatible with Forklift, Stacker Reach Trucks.

### TECH SPECS

| Thickness | Width | Length | Compone |
|-----------|-------|--------|---------|
| 22        | 95    | 1200   | 7       |
| 22        | 145   | 800    | 3       |
| 22        | 95    | 1200   | 3       |
| 89        | 145   | 95     | 9       |