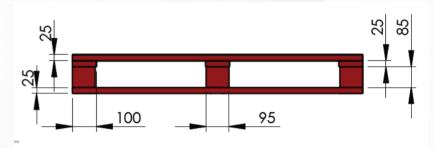

#### SQUARE PALLET (1200x1200)

These are right solutions for storing barrels, chemicals, containers, buckets etc.

#### **TECH SPECS**

| SKU      | HEIGHT | WIDTH | LENGTH | QTY |
|----------|--------|-------|--------|-----|
| TOP      | 25     | 100   | 1200   | 10  |
| СВ       | 25     | 100   | 1200   | 3   |
| Block    | 85     | 95    | 160    | 9   |
| Botttom  | 25     | 100   | 1000   | 3   |
| Bottom 1 | 25     | 100   | 1200   | 2   |