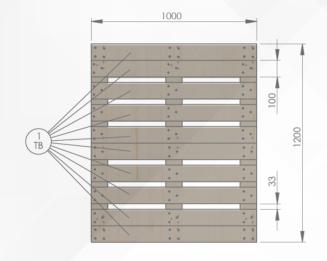

#### PL PALLET (1200x1000)

These four way entry full perimeter pallets are compatible with Forklift, Reach Truck, Stacker and are high racking Pallets and are suitable for beverage industry.

#### **TECH SPECS**

| Specification          | Length | Width | Thickness | Qty | Sr.No. |
|------------------------|--------|-------|-----------|-----|--------|
| Top Board              | 1000   | 100   | 20        | 10  | 1      |
| <b>Connector Board</b> | 1200   | 100   | 25        | 3   | 2      |
| Block                  | 175    | 95    | 89        | 9   | 3      |
| <b>Bottom Board</b>    | 1000   | 100   | 25        | 5   | 4      |