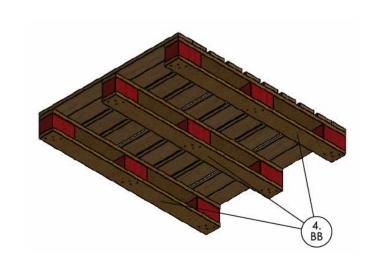

#### **E PALLET (1200x1000)**

These are two way entry pallets best suited for storing and racking in 3PL and FMCG industries.

# TECH SPECS

| Specification          | Length | Width | Thickness | Qty | Sr.No. |
|------------------------|--------|-------|-----------|-----|--------|
| Top Board              | 1000   | 100   | 22        | 10  | 1      |
| <b>Connector Board</b> | 1200   | 100   | 25        | 3   | 2      |
| Block                  | 160    | 95    | 89        | 9   | 3      |
| <b>Bottom Board</b>    | 1200   | 100   | 22        | 3   | 4      |