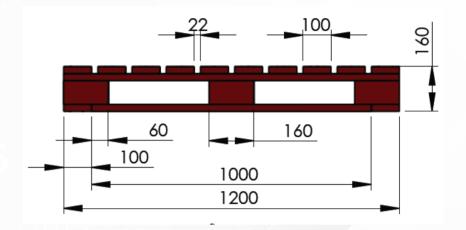

#### SQUARE PALLET (1200x1200)

These are right solutions for storing barrels, chemicals, containers, buckets etc.

#### **TECH SPECS**

| SKU      | HEIGHT | WIDTH | LENGTH | QTY |
|----------|--------|-------|--------|-----|
| TOP      | 25     | 100   | 1200   | 10  |
| СВ       | 25     | 100   | 1200   | 3   |
| Block    | 85     | 95    | 160    | 9   |
| Botttom  | 25     | 100   | 1000   | 3   |
| Bottom 1 | 25     | 100   | 1200   | 2   |