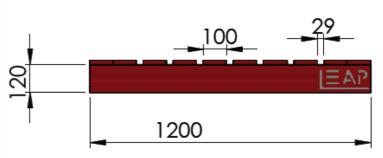

#### TS/TH PALLET (1200 x 1200)

These are two way entry pallets best suited for storing and racking in 3PL and FMCG industries.

#### **TECH SPECS**

| SI No |   | Length | Wedth | Thick | Nos |  |
|-------|---|--------|-------|-------|-----|--|
|       | 1 | 1200   | 100   | 20    | 10  |  |
|       | 2 | 1200   | 120   | 63    | 3   |  |