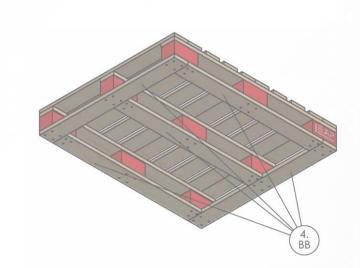

#### **E PALLET (1200x1000)**

These are two way entry pallets best suited for storing and racking in 3PL and FMCG industries.

# TECH SPECS

| Specification          | Length | Width | Thickness | Qty | Sr.No. |
|------------------------|--------|-------|-----------|-----|--------|
| Top Board              | 1000   | 100   | 22        | 10  | 1      |
| <b>Connector Board</b> | 1200   | 100   | 25        | 3   | 2      |
| Block                  | 160    | 95    | 89        | 9   | 3      |
| <b>Bottom Board</b>    | 1200   | 100   | 22        | 3   | 4      |