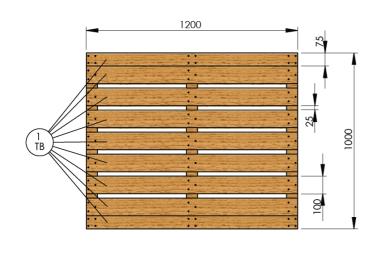

# BN PALLET (1200x1000)

These are two way entry pallets best suited for storing and racking in 3PL and FMCG industries.

# TECH SPECS

| Specification       | Length | Width | Thickness | Qty | Sr.No. |
|---------------------|--------|-------|-----------|-----|--------|
| TOP BOARD - 1       | 1200   | 75    | 20        | 2   | 1      |
| TOP BOARD - 2       | 1200   | 100   | 20        | 7   | 1      |
| RUNNER              | 1000   | 63    | 120       | 3   | 2      |
| <b>BOTTOM BOARD</b> | 1000   | 63    | 20        | 3   | 3      |