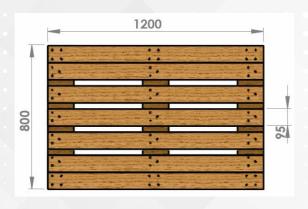

#### EURO PALLET(1200x800)

These are mostly used for ground and normal racking operation and are compatible with Forklift, Stacker Reach Trucks.

### TECH SPECS

| Thickness | Width | Length | Compone |
|-----------|-------|--------|---------|
| 22        | 95    | 1200   | 7       |
| 22        | 145   | 800    | 3       |
| 22        | 95    | 1200   | 3       |
| 89        | 145   | 95     | 9       |