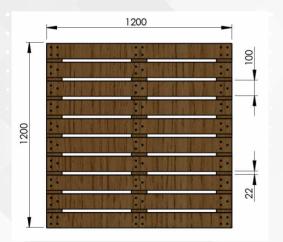

#### SQUARE PALLET (1200x1200)

These are right solutions for storing barrels, chemicals, containers, buckets etc.