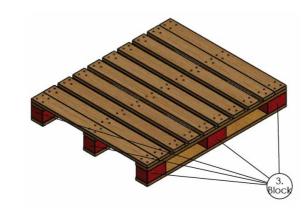

#### PL PALLET (1200x1000)

These four way entry full perimeter pallets are compatible with Forklift, Reach Truck, Stacker and are high racking Pallets and are suitable for beverage industry.

#### **TECH SPECS**

| Specification          | Length | Width | Thickness | Qty | Sr.No. |
|------------------------|--------|-------|-----------|-----|--------|
| Top Board              | 1000   | 100   | 20        | 10  | 1      |
| <b>Connector Board</b> | 1200   | 100   | 25        | 3   | 2      |
| Block                  | 175    | 95    | 89        | 9   | 3      |
| <b>Bottom Board</b>    | 1000   | 100   | 25        | 5   | 4      |