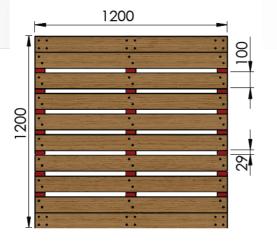

#### TS/TH PALLET (1200 x 1200)

These are two way entry pallets best suited for storing and racking in 3PL and FMCG industries.

#### **TECH SPECS**

| SI No |   | Length | Wedth | Thick | Nos |  |
|-------|---|--------|-------|-------|-----|--|
|       | 1 | 1200   | 100   | 20    | 10  |  |
|       | 2 | 1200   | 120   | 63    | 3   |  |