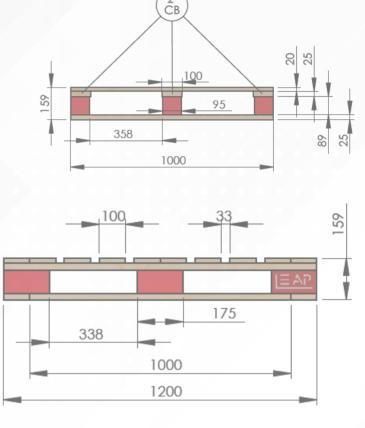

#### PL PALLET (1200x1000)

These four way entry full perimeter pallets are compatible with Forklift, Reach Truck, Stacker and are high racking Pallets and are suitable for beverage industry.

#### **TECH SPECS**

| Specification          | Length | Width | Thickness | Qty | Sr.No. |
|------------------------|--------|-------|-----------|-----|--------|
| Top Board              | 1000   | 100   | 20        | 10  | 1      |
| <b>Connector Board</b> | 1200   | 100   | 25        | 3   | 2      |
| Block                  | 175    | 95    | 89        | 9   | 3      |
| <b>Bottom Board</b>    | 1000   | 100   | 25        | 5   | 4      |