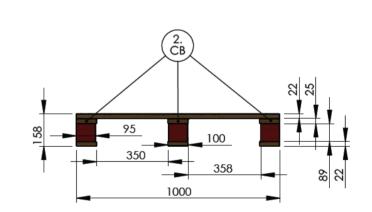

#### **E PALLET (1200x1000)**

These are two way entry pallets best suited for storing and racking in 3PL and FMCG industries.

# TECH SPECS

| Specification          | Length | Width | Thickness | Qty | Sr.No. |
|------------------------|--------|-------|-----------|-----|--------|
| Top Board              | 1000   | 100   | 22        | 10  | 1      |
| <b>Connector Board</b> | 1200   | 100   | 25        | 3   | 2      |
| Block                  | 160    | 95    | 89        | 9   | 3      |
| <b>Bottom Board</b>    | 1200   | 100   | 22        | 3   | 4      |