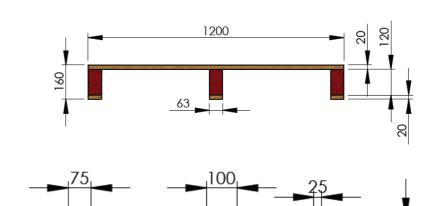

#### **TECH SPECS**

| SI No |   | Length | Wedth | Thick | Nos |  |
|-------|---|--------|-------|-------|-----|--|
|       | 1 | 1200   | 100   | 20    | 10  |  |
|       | 2 | 1200   | 120   | 63    | 3   |  |