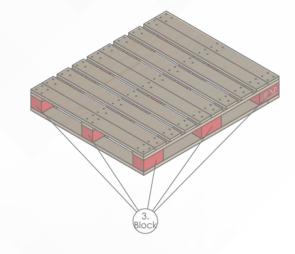

#### PL PALLET (1200x1000)

These four way entry full perimeter pallets are compatible with Forklift, Reach Truck, Stacker and are high racking Pallets and are suitable for beverage industry.

#### **TECH SPECS**

| Specification          | Length | Width | Thickness | Qty | Sr.No. |
|------------------------|--------|-------|-----------|-----|--------|
| Top Board              | 1000   | 100   | 20        | 10  | 1      |
| <b>Connector Board</b> | 1200   | 100   | 25        | 3   | 2      |
| Block                  | 175    | 95    | 89        | 9   | 3      |
| <b>Bottom Board</b>    | 1000   | 100   | 25        | 5   | 4      |