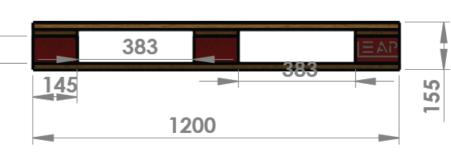

#### EURO PALLET(1200x800)

These are mostly used for ground and normal racking operation and are compatible with Forklift, Stacker Reach Trucks.

### TECH SPECS

| Thickness | Width | Length | Compone |
|-----------|-------|--------|---------|
| 22        | 95    | 1200   | 7       |
| 22        | 145   | 800    | 3       |
| 22        | 95    | 1200   | 3       |
| 89        | 145   | 95     | 9       |