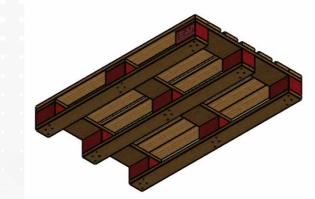

#### EURO PALLET(1200x800)

These are mostly used for ground and normal racking operation and are compatible with Forklift, Stacker Reach Trucks.